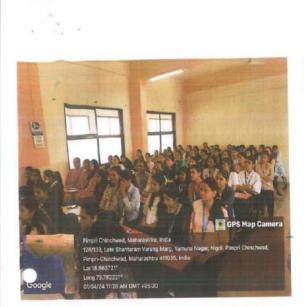

Number of students benefited: 49

Mr. Mohanarao Addi who is the director of APEX GPAT classes gave the orientation lecture on GPAT explaining about the importance of the exam and how one can prepare for the competitive exam. He gave guidance on strategies how one can plan and study, subjects which are more focused for GPAT, marking system, books and also syllabus.

The session was very beneficial for students. Around 49 Third Year and Final year B Pharm students attended the session.

Dr.Minal T. Harde

Competitive exam Incharge

ON Pune - MA

Dr. P. D. Chaudhari Principal Modern College of Pharmacy Nigdi, Pune - 411044