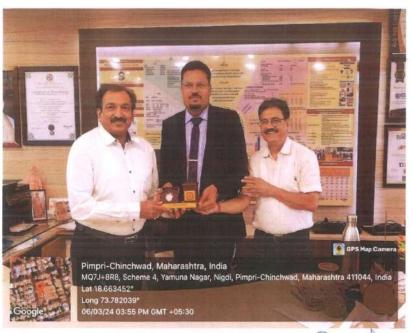

# P. E. Society's Modern College of Pharmacy, Nigdi, Pune. Academic Year 2023-24

Name of Speaker with designation: Mohanarao Addi, Director, APEX GPAT, Pune

Title of Seminar: GPAT orientation

Date: 15/03/2024

Number of students benefited: 49

Mr. Mohanarao Addi who is the director of APEX GPAT classes gave the orientation lecture on GPAT explaining about the importance of the exam and how one can prepare for the competitive exam. He gave guidance on strategies how one can plan and study, subjects which are more focused for GPAT, marking system, books and also syllabus.

The session was very beneficial for students. Around 49 Third Year and Final year B Pharm students attended the session.

Dr.Minal T. Harde

Competitive exam Incharge

ON Pune - MA

Dr. P. D. Chaudhari Principal Modern College of Pharmacy Nigdi, Pune - 411044