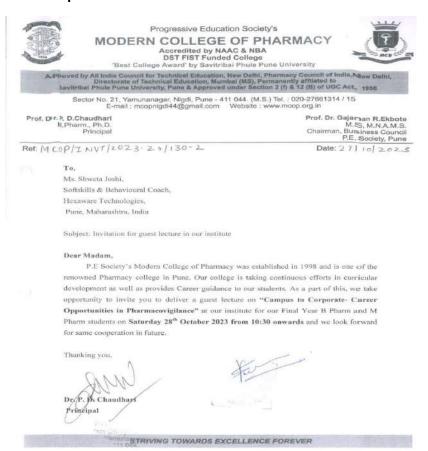

## **Details of the Resource person: Invitation Letter**

Progressive Education Society's

#### MODERN COLLEGE OF PHARMACY

Accredited by NAAC & NBA DST FIST Funded College

Best College Award' by Savitribai Phule Pune University

Ap Poved by All India Council for Technical Education, New Delhi, Pharmacy Council of India. New Delhi, Directorate of Technical Education, Mumbal (MS), Permanently affiliated to lavitribal Phule Pune University, Pune & Approved under Section (2 (f) & 12 (B) of UGC Act., 1956

Sector No. 21, Yamunanagar, Nigdi. Pune - 411 044, (M.S.) Tel.; 020-27661314 / 15 E-mail: mcopnigdi44@gmail.com Website: www.mcop.org.in

Prof. Dr. P. D. Chaudhari N. Pharm., Ph.D. Principal

Prof. Dr. Gaja nan R. Ekbote M. S. M.N.A.M.S. Chairman, Business Council P.E. Society, Pune

Ref = MCOP/INVT/2023-24/209

Date: 15 03 2024

To.

Mohanarao addi

Director,

Apex GPAT, Pune

Subject: Invitation for guest lecturer in our institute.

Dear Sir,

P.E. Society's Modern College of Pharmacy was established in 1998 and is one of the renowned Pharmacy College in Pune. Our college is taking continuous efforts in curricular development as well as provides guidance for various competitive exams to our students. As a part of this, I take opportunity to invite you to deliver a guest lecture at our institute for our B. Pharm students.

We will be highly obliged if you spare your valuable time for us and we look forward for same cooperation in future.

Thanking You,

Dr. P. D. Chaudhar

Erincipal

College of One

APT Receives

STRIVING TOWARDS FYCELL ENCE FOREVER