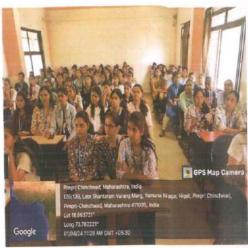

Number of students benefited: 49

Mr. Mohanarao Addi who is the director of APEX GPAT classes gave the orientation lecture on GPAT explaining about the importance of the exam and how one can prepare for the competitive exam. He gave guidance on strategies how one can plan and study, subjects which are more focused for GPAT, marking system, books and also syllabus.

The session was very beneficial for students. Around 49 Third Year and Final year B Pharm students attended the session.

Dr.Minal T. Harde

Competitive exam Incharge

ON Pune - MA

Dr. P. D. Chaudhari Principal Modern College of Pharmacy Nigdi, Pune - 411044