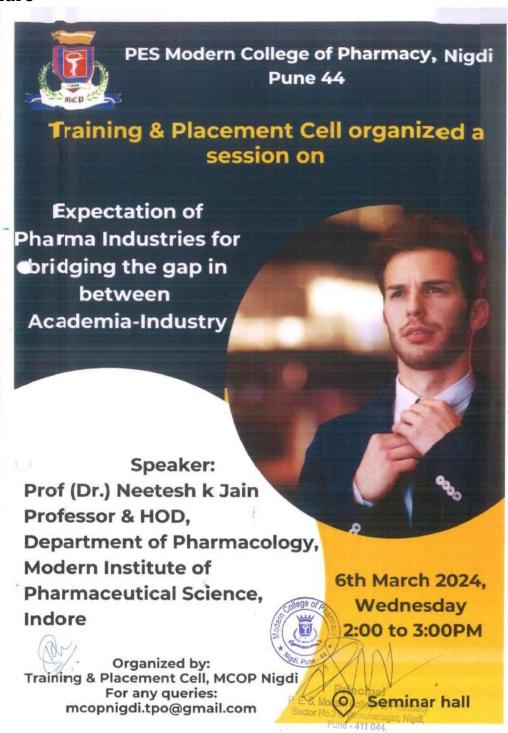

#### Notice

Students of Final Year B Pharm should note, a guest lecture is arranged on the topic "Success Myntra for preparation of MBA entrance exams" on 19th January 2024(Friday) at 3:00 pm in classroom no 2. Attendance is compulsory for all students.

## MODERN COLLEGE OF PHARMACY, NIGDI, PUNE

ACADEMIC YEAR 2023-24

Title of Talk: "Success Myntra for Preparation of MBA Entrance Exams"