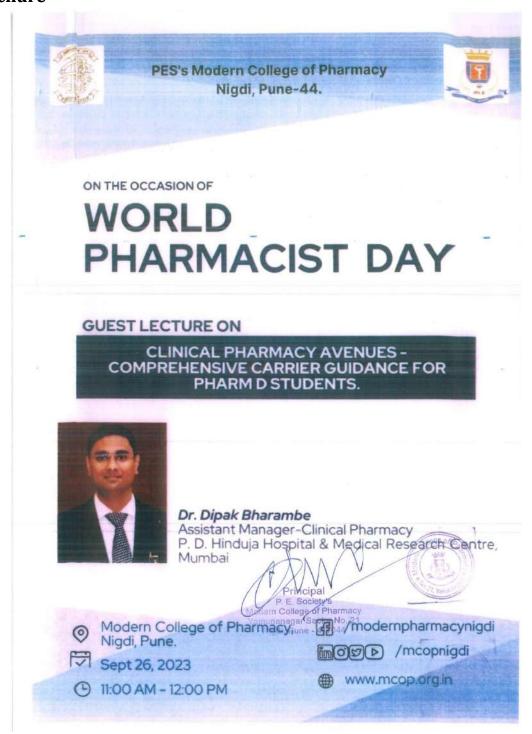

Ms. Indira Ghosh guided students about CLINI INDIA and what all are the different career avenues in Clinical Research, CDM and Pharmacovigilance. Ms. Nikita J had given detail information regarding every aspect and cleared the doubts of the students. The session was followed by one-on-one personal discussion with the speaker. Total 40 students participated in the online session.





One to one personal discussion with the guest speaker







#### Modern College of Pharmacy's Career Path 2023-2024





Presentation by Nikita Mam





**Participants** 

Training and Placement Cell Dr. K. S. Shaikh Moori, pune .h.

Principal
Princi





#### Sample certificates of participation









## 14. Clinical Pharmacy Avenues-Comprehensive Career Guidance for Pharm D students

#### **Brochure**







#### Circular

# P. E. Society's Modern College of Pharmacy, Nigdi, Pune. Academic Year 2023-24

Date: 22/09/23

#### Notice

On the occasion of World Pharmacist Day all the students of Pharm D are hereby instructed to attend a guest lecture on "Clinical Pharmacy Avenues-Comprehensive Career Guidance for Pharm D students" by Dr. Dipak Bharambe (Assistant Manager, Clinical Pharmacy, P.D. Hinduja Hospital and Medical Research Centre, Mumbai)which has been organized on Tuesday, 26<sup>th</sup> September 2023.

Time: 11:00am to 12:00pm Venue: Seminar Hall, 3<sup>rd</sup> Floor

Note: Attendance is compulsory. Monitoring of attendance will be done

Dr. A. R. Kumbhar Guest Lecture Coordinator college of Analysis of Namurality

Dr. P. D. Chaudhari Principal





#### **Details of the Resour