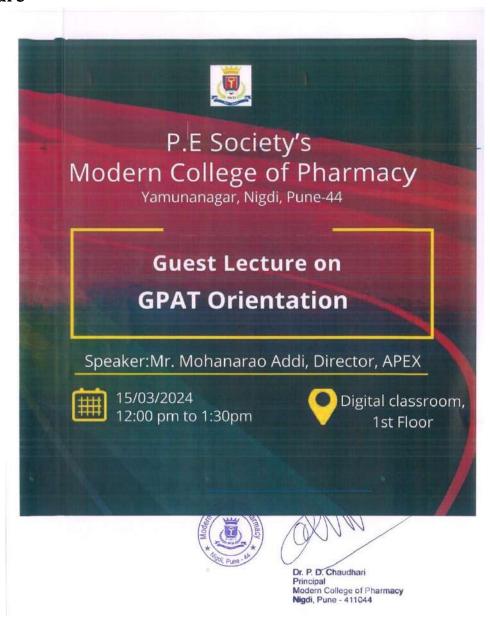

## 1. GPAT Orientation

## **Brochure**

#### NOTICE

Students of Final Year B. Pharm should note, a guest lecture is arranged on topic "GPAT Orientation" for the B. Pharm Third and Final year students on 15<sup>th</sup> March 2024 at 12.00 pm in the Seminar hall. Attendance is compulsory for all students.

## **Details of the Resource person**

Date: 15/03/2024

P. E. Society's

## MODERN COLLEGE OF PHARMACY, NIGDI, PUNE

ACADEMIC YEAR 2023-24

Title of Talk: "GPAT Orientation"

#### Details of Resource Person

| Sr.<br>No. | Name of Speaker                                | Email id | Contact No. | Signature |
|------------|------------------------------------------------|----------|-------------|-----------|
| 1          | Mr. Mohanarao<br>Addi<br>(Director, APEX GPAT) |          | 9175532372  | PART      |

# P. E. Society's Modern College of Pharmacy, Nigdi, Pune. Academic Year 2023-24

Name of Speaker with designation: Mohanarao Addi, Director, APEX GPAT, Pune

Title of Seminar: GPAT orientation

Date: 15/03/2024