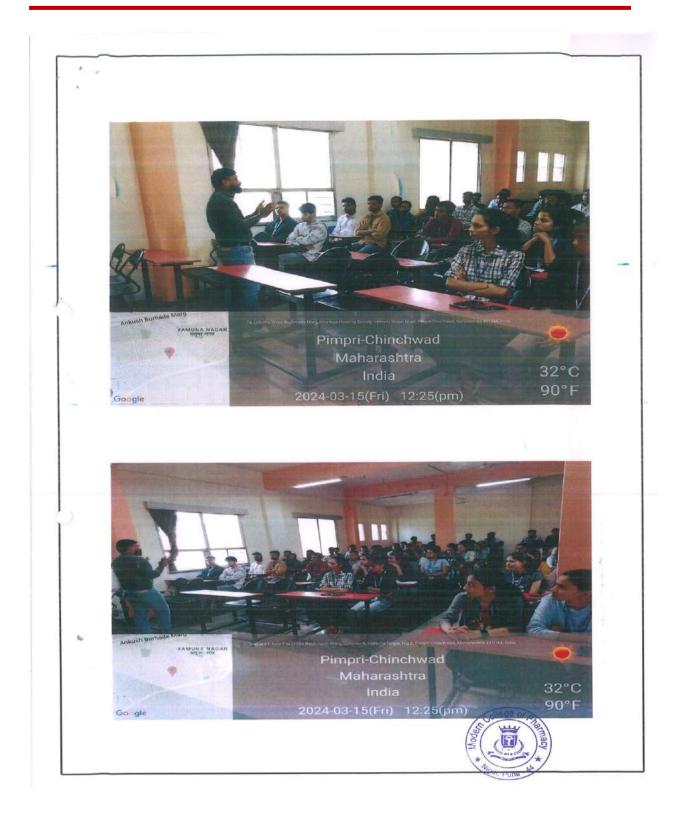

# P. E. Society's Modern College of Pharmacy, Nigdi, Pune. Academic Year 2023-24

Name of Speaker with designation: Mohanarao Addi, Director, APEX GPAT, Pune

Title of Seminar: GPAT orientation

Date: 15/03/2024

Number of students benefited: 49

Mr. Mohanarao Addi who is the director of APEX GPAT classes gave the orientation lecture on GPAT explaining about the importance of the exam and how one can prepare for the competitive exam. He gave guidance on strategies how one can plan and study, subjects which are more focused for GPAT, marking system, books and also syllabus.

The session was very beneficial for students. Around 49 Third Year and Final year B Pharm students attended the session.

Dr.Minal T. Harde

Competitive exam Incharge

ON Pune - MA

Dr. P. D. Chaudhari Principal Modern College of Pharmacy Nigdi, Pune - 411044