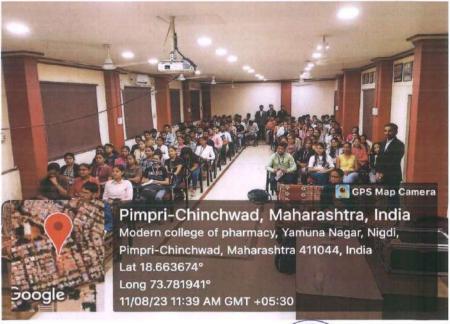

# P. E. Society's Modern College of Pharmacy, Nigdi, Pune. Academic Year 2023-24

Name of Speaker with designation: Mohanarao Addi, Director, APEX GPAT, Pune

Title of Seminar: GPAT orientation

Date: 15/03/2024

Number of students benefited: 49

Mr. Mohanarao Addi who is the director of APEX GPAT classes gave the orientation lecture on GPAT explaining about the importance of the exam and how one can prepare for the competitive exam. He gave guidance on strategies how one can plan and study, subjects which are more focused for GPAT, marking system, books and also syllabus.

The session was very beneficial for students. Around 49 Third Year and Final year B Pharm students attended the session.

Dr.Minal T. Harde

Competitive exam Incharge

ON Pune - MA

Dr. P. D. Chaudhari Principal Modern College of Pharmacy Nigdi, Pune - 411044