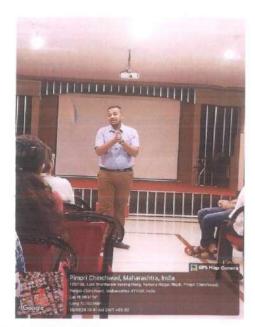

# P. E. Society's Modern College of Pharmacy, Nigdi, Pune. Academic Year 2023-24

Name of Speaker with designation: Mohanarao Addi, Director, APEX GPAT, Pune

Title of Seminar: GPAT orientation

Date: 15/03/2024

Number of students benefited: 49

Mr. Mohanarao Addi who is the director of APEX GPAT classes gave the orientation lecture on GPAT explaining about the importance of the exam and how one can prepare for the competitive exam. He gave guidance on strategies how one can plan and study, subjects which are more focused for GPAT, marking system, books and also syllabus.

The session was very beneficial for students. Around 49 Third Year and Final year B Pharm students attended the session.

Dr.Minal T. Harde

Competitive exam Incharge

ON Pune - MA

Dr. P. D. Chaudhari Principal Modern College of Pharmacy Nigdi, Pune - 411044