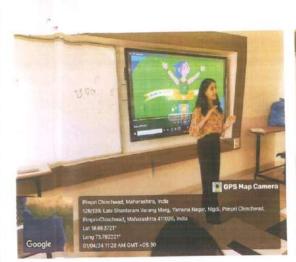

# P. E. Society's Modern College of Pharmacy, Nigdi, Pune. Academic Year 2023-24

Name of Speaker with designation: Mohanarao Addi, Director, APEX GPAT, Pune

Title of Seminar: GPAT orientation

Date: 15/03/2024

Number of students benefited: 49

Mr. Mohanarao Addi who is the director of APEX GPAT classes gave the orientation lecture on GPAT explaining about the importance of the exam and how one can prepare for the competitive exam. He gave guidance on strategies how one can plan and study, subjects which are more focused for GPAT, marking system, books and also syllabus.

The session was very beneficial for students. Around 49 Third Year and Final year B Pharm students attended the session.

Dr.Minal T. Harde

Competitive exam Incharge

ON Pune - MA

Dr. P. D. Chaudhari Principal Modern College of Pharmacy Nigdi, Pune - 411044