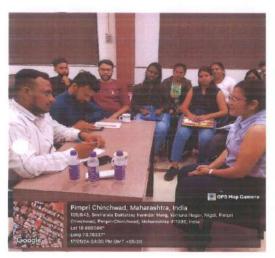

## **Details of the Resource person**

Date: 19/01/2024

P. E. Society's

## MODERN COLLEGE OF PHARMACY, NIGDI, PUNE

ACADEMIC YEAR 2023-24

Title of Talk: "Success Myntra for Preparation of MBA Entrance Exams"

## Details of Resource Person

| Sr.<br>No. | Name of Speaker         | Email id         | Contact No.  | Signature |
|------------|-------------------------|------------------|--------------|-----------|
| 1          | Prot. Prajaleta Gajare. | prayaldage lotus | 9960 1688 14 | Pajalchy. |
| 2          | 4 0                     | centreración     | 300          | 49        |
|            |                         |                  |              |           |