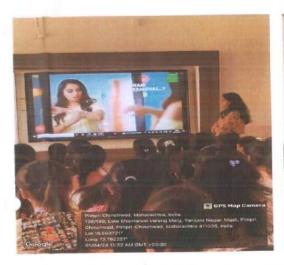

# P. E. Society's Modern College of Pharmacy, Nigdi, Pune. Academic Year 2023-24

Name of Speaker with designation: Mohanarao Addi, Director, APEX GPAT, Pune

Title of Seminar: GPAT orientation

Date: 15/03/2024

Number of students benefited: 49

Mr. Mohanarao Addi who is the director of APEX GPAT classes gave the orientation lecture on GPAT explaining about the importance of the exam and how one can prepare for the competitive exam. He gave guidance on strategies how one can plan and study, subjects which are more focused for GPAT, marking system, books and also syllabus.

The session was very beneficial for students. Around 49 Third Year and Final year B Pharm students attended the session.

Dr.Minal T. Harde

Competitive exam Incharge

ON Pune - MA

Dr. P. D. Chaudhari Principal Modern College of Pharmacy Nigdi, Pune - 411044