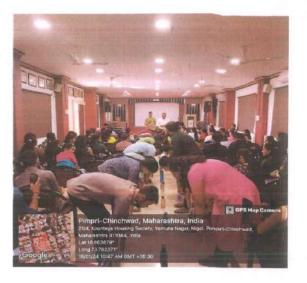

## **Report with Photographs**

# P. E. Society's Modern College of Pharmacy, Nigdi, Pune. Academic Year 2023-24

Name of Speaker with designation: Mohanarao Addi, Director, APEX GPAT, Pune

Title of Seminar: GPAT orientation

Date: 15/03/2024

Number of students benefited: 49

Mr. Mohanarao Addi who is the director of APEX GPAT classes gave the orientation lecture on GPAT explaining about the importance of the exam and how one can prepare for the competitive exam. He gave guidance on strategies how one can plan and study, subjects which are more focused for GPAT, marking system, books and also syllabus.

The session was very beneficial for students. Around 49 Third Year and Final year B Pharm students attended the session.

Dr.Minal T. Harde

Competitive exam Incharge

ON Pune - MA

Dr. P. D. Chaudhari Principal Modern College of Pharmacy Nigdi, Pune - 411044