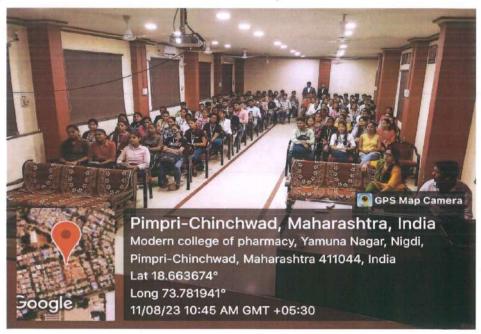

# P. E. Society's Modern College of Pharmacy, Nigdi, Pune. Academic Year 2023-24

Name of Speaker with designation: Mohanarao Addi, Director, APEX GPAT, Pune

Title of Seminar: GPAT orientation

Date: 15/03/2024

Number of students benefited: 49

Mr. Mohanarao Addi who is the director of APEX GPAT classes gave the orientation lecture on GPAT explaining about the importance of the exam and how one can prepare for the competitive exam. He gave guidance on strategies how one can plan and study, subjects which are more focused for GPAT, marking system, books and also syllabus.

The session was very beneficial for students. Around 49 Third Year and Final year B Pharm students attended the session.

Dr.Minal T. Harde

Competitive exam Incharge

ON Pune - MA

Dr. P. D. Chaudhari Principal Modern College of Pharmacy Nigdi, Pune - 411044