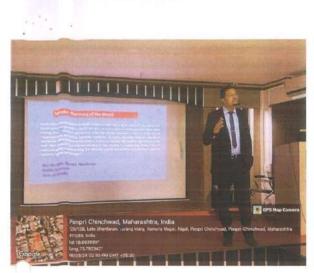

# P. E. Society's Modern College of Pharmacy, Nigdi, Pune. Academic Year 2023-24

Name of Speaker with designation: Mohanarao Addi, Director, APEX GPAT, Pune

Title of Seminar: GPAT orientation

Date: 15/03/2024

Number of students benefited: 49

Mr. Mohanarao Addi who is the director of APEX GPAT classes gave the orientation lecture on GPAT explaining about the importance of the exam and how one can prepare for the competitive exam. He gave guidance on strategies how one can plan and study, subjects which are more focused for GPAT, marking system, books and also syllabus.

The session was very beneficial for students. Around 49 Third Year and Final year B Pharm students attended the session.

Dr.Minal T. Harde

Competitive exam Incharge

ON Pune - MA

Dr. P. D. Chaudhari Principal Modern College of Pharmacy Nigdi, Pune - 411044