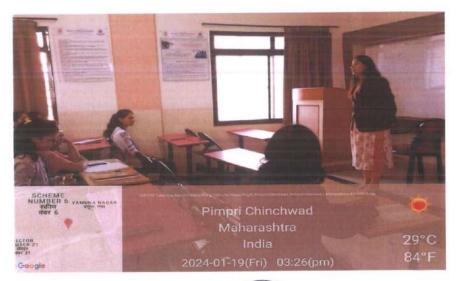

## 2. Success Myntra for Preparation of MBA Entrance Exams

#### Notice

Students of Final Year B Pharm should note, a guest lecture is arranged on the topic "Success Myntra for preparation of MBA entrance exams" on 19th January 2024(Friday) at 3:00 pm in classroom no 2. Attendance is compulsory for all students.