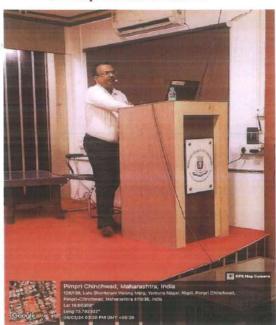

# P. E. Society's Modern College of Pharmacy, Nigdi, Pune. Academic Year 2023-24

Name of Speaker with designation: Mohanarao Addi, Director, APEX GPAT, Pune

Title of Seminar: GPAT orientation

Date: 15/03/2024

Number of students benefited: 49

Mr. Mohanarao Addi who is the director of APEX GPAT classes gave the orientation lecture on GPAT explaining about the importance of the exam and how one can prepare for the competitive exam. He gave guidance on strategies how one can plan and study, subjects which are more focused for GPAT, marking system, books and also syllabus.

The session was very beneficial for students. Around 49 Third Year and Final year B Pharm students attended the session.

Dr.Minal T. Harde

Competitive exam Incharge

ON Pune - MA

Dr. P. D. Chaudhari Principal Modern College of Pharmacy Nigdi, Pune - 411044