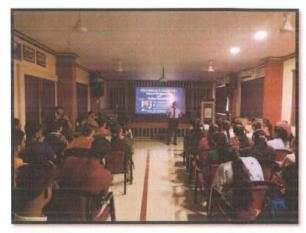

# P. E. Society's Modern College of Pharmacy, Nigdi, Pune. Academic Year 2023-24

Name of Speaker with designation: Mohanarao Addi, Director, APEX GPAT, Pune

Title of Seminar: GPAT orientation

Date: 15/03/2024

Number of students benefited: 49

Mr. Mohanarao Addi who is the director of APEX GPAT classes gave the orientation lecture on GPAT explaining about the importance of the exam and how one can prepare for the competitive exam. He gave guidance on strategies how one can plan and study, subjects which are more focused for GPAT, marking system, books and also syllabus.

The session was very beneficial for students. Around 49 Third Year and Final year B Pharm students attended the session.

Dr.Minal T. Harde

Competitive exam Incharge

ON Pune - MA

Dr. P. D. Chaudhari Principal Modern College of Pharmacy Nigdi, Pune - 411044