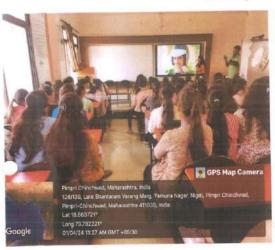

Number of students benefited: 49

Mr. Mohanarao Addi who is the director of APEX GPAT classes gave the orientation lecture on GPAT explaining about the importance of the exam and how one can prepare for the competitive exam. He gave guidance on strategies how one can plan and study, subjects which are more focused for GPAT, marking system, books and also syllabus.

The session was very beneficial for students. Around 49 Third Year and Final year B Pharm students attended the session.

Dr.Minal T. Harde

Competitive exam Incharge

ON Pune - MA

Dr. P. D. Chaudhari Principal Modern College of Pharmacy Nigdi, Pune - 411044