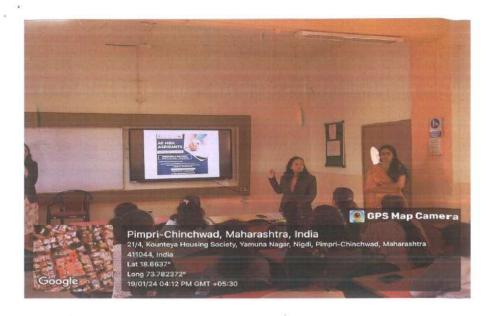

## 2. Success Myntra for Preparation of MBA Entrance Exams

#### Notice

Students of Final Year B Pharm should note, a guest lecture is arranged on the topic "Success Myntra for preparation of MBA entrance exams" on 19th January 2024(Friday) at 3:00 pm in classroom no 2. Attendance is compulsory for all students.