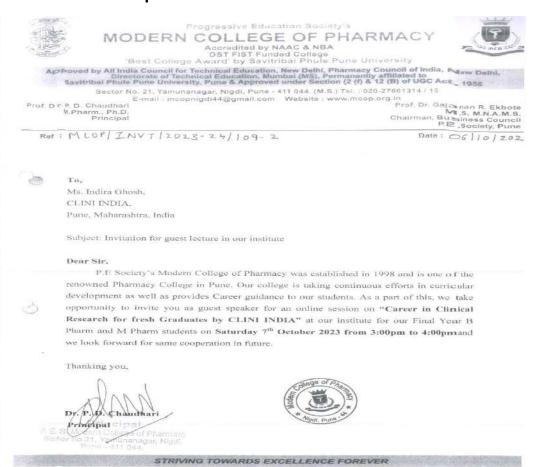

Ref = MCOP/INVT/2023-24/209

Date: 15 03 2024

To.

Mohanarao addi

Director,

Apex GPAT, Pune

Subject: Invitation for guest lecturer in our institute.

Dear Sir,

P.E. Society's Modern College of Pharmacy was established in 1998 and is one of the renowned Pharmacy College in Pune. Our college is taking continuous efforts in curricular development as well as provides guidance for various competitive exams to our students. As a part of this, I take opportunity to invite you to deliver a guest lecture at our institute for our B. Pharm students.

We will be highly obliged if you spare your valuable time for us and we look forward for same cooperation in future.

Thanking You,

Dr. P. D. Chaudhar

Erincipal

College of One

APT Receives

STRIVING TOWARDS FYCELL ENCE FOREVER