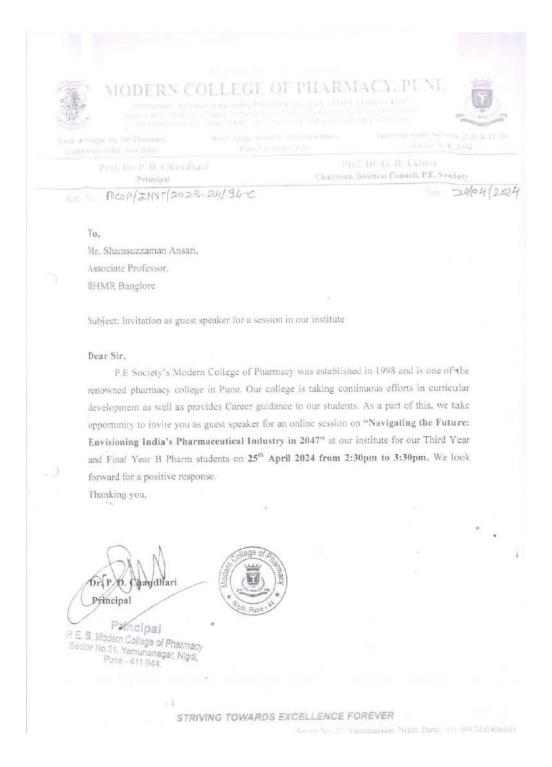

Ref = MCOP/INVT/2023-24/209

Date: 15 03 2024

To.

Mohanarao addi

Director,

Apex GPAT, Pune

Subject: Invitation for guest lecturer in our institute.

Dear Sir,

P.E. Society's Modern College of Pharmacy was established in 1998 and is one of the renowned Pharmacy College in Pune. Our college is taking continuous efforts in curricular development as well as provides guidance for various competitive exams to our students. As a part of this, I take opportunity to invite you to deliver a guest lecture at our institute for our B. Pharm students.

We will be highly obliged if you spare your valuable time for us and we look forward for same cooperation in future.

Thanking You,

Dr. P. D. Chaudhar

Erincipal

College of One

APT Receives

STRIVING TOWARDS FYCELL ENCE FOREVER