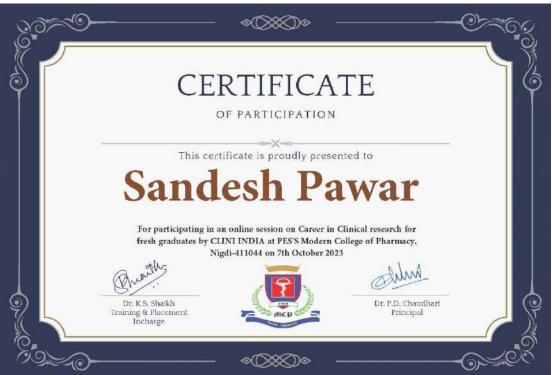

## Mahesh Raut

For Participating in a guest lecture on GPAT Orientation at PES's Modern College of Pharmacy, Nigdi, Pune-411044 on 15th March 2024

Dr. P.D. Chaudhari Principal

# Sanika Talekar

For Participating in a guest lecture on GPAT Orientation at PES's Modern College of Pharmacy, Nigdi, Pune-411044 on  $15^{\rm th}$  March 2024

Dr. Minal. T. Harde

Competitive exam

Incharge

Dr. P.D. Chaudhari
Principal