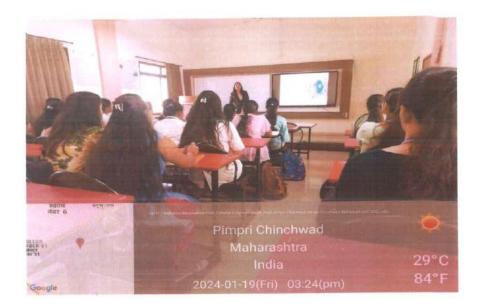

## 2. Success Myntra for Preparation of MBA Entrance Exams

#### Notice

Students of Final Year B Pharm should note, a guest lecture is arranged on the topic "Success Myntra for preparation of MBA entrance exams" on 19th January 2024(Friday) at 3:00 pm in classroom no 2. Attendance is compulsory for all students.