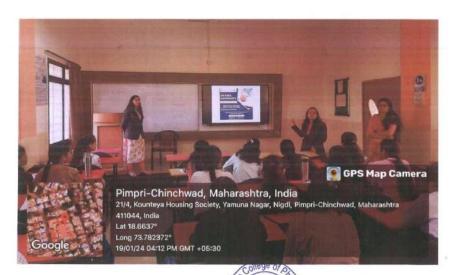

## 1. GPAT Orientation

# P. E. Society's Modern College of Pharmacy, Nigdi, Pune. Academic Year 2023-24

Name of Speaker with designation: Mohanarao Addi, Director, APEX GPAT, Pune

Title of Seminar: GPAT orientation

Date: 15/03/2024

Number of students benefited: 49

Mr. Mohanarao Addi who is the director of APEX GPAT classes gave the orientation lecture on GPAT explaining about the importance of the exam and how one can prepare for the competitive exam. He gave guidance on strategies how one can plan and study, subjects which are more focused for GPAT, marking system, books and also syllabus.

The session was very beneficial for students. Around 49 Third Year and Final year B Pharm students attended the session.

Dr.Minal T. Harde

Competitive exam Incharge

ON Pune - MA

Dr. P. D. Chaudhari Principal Modern College of Pharmacy Nigdi, Pune - 411044