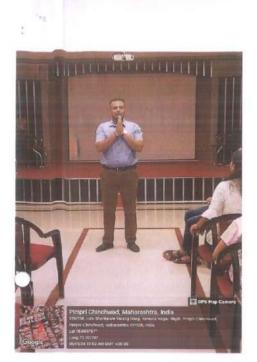

# P. E. Society's Modern College of Pharmacy, Nigdi, Pune. Academic Year 2023-24

Name of Speaker with designation: Mohanarao Addi, Director, APEX GPAT, Pune

Title of Seminar: GPAT orientation

Date: 15/03/2024

Number of students benefited: 49

Mr. Mohanarao Addi who is the director of APEX GPAT classes gave the orientation lecture on GPAT explaining about the importance of the exam and how one can prepare for the competitive exam. He gave guidance on strategies how one can plan and study, subjects which are more focused for GPAT, marking system, books and also syllabus.

The session was very beneficial for students. Around 49 Third Year and Final year B Pharm students attended the session.

Dr.Minal T. Harde

Competitive exam Incharge

ON Pune - MA

Dr. P. D. Chaudhari Principal Modern College of Pharmacy Nigdi, Pune - 411044