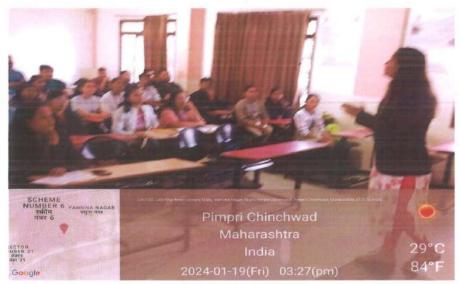

## 2. Success Myntra for Preparation of MBA Entrance Exams

#### Notice

Students of Final Year B Pharm should note, a guest lecture is arranged on the topic "Success Myntra for preparation of MBA entrance exams" on 19th January 2024(Friday) at 3:00 pm in classroom no 2. Attendance is compulsory for all students.