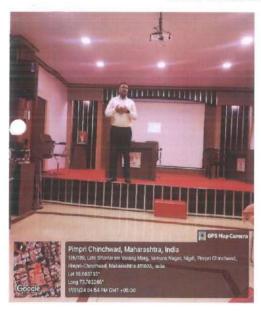

# P. E. Society's Modern College of Pharmacy, Nigdi, Pune. Academic Year 2023-24

Name of Speaker with designation: Mohanarao Addi, Director, APEX GPAT, Pune

Title of Seminar: GPAT orientation

Date: 15/03/2024

Number of students benefited: 49

Mr. Mohanarao Addi who is the director of APEX GPAT classes gave the orientation lecture on GPAT explaining about the importance of the exam and how one can prepare for the competitive exam. He gave guidance on strategies how one can plan and study, subjects which are more focused for GPAT, marking system, books and also syllabus.

The session was very beneficial for students. Around 49 Third Year and Final year B Pharm students attended the session.

Dr.Minal T. Harde

Competitive exam Incharge

ON Pune - MA

Dr. P. D. Chaudhari Principal Modern College of Pharmacy Nigdi, Pune - 411044