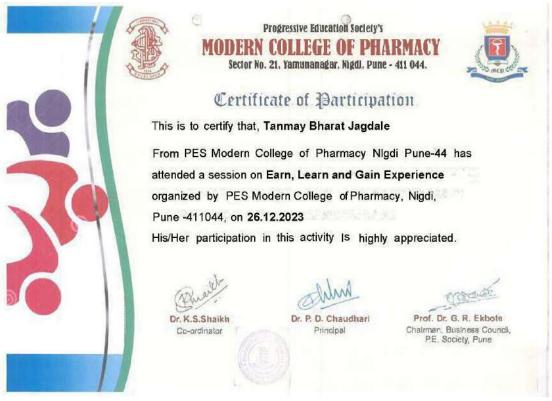

explained about the qualification required to apply for the sales and marketing in VAGMINE healthcare. What will be the time, duration, earning opportunity on sales target and benefits. The session was followed by one-on-one personal discussion with speaker. Total 40 students participated in the session.





Session by Dr. Mahesh Burande

Training and Placement Cell Dr. K. S. Shaikh College of State Macy

Principal
Dr. P. D. Chaudhari
E. S. Modern College of Pharmacy
No.21, Tamunanagar, Nigdi,
Pune -411 044.





# Progressive Education Society's MODERN COLLEGE OF PHARMACY Academic year: 2023-2024

Session on "Earn learn and gain experience" was conducted on 26<sup>th</sup> October 2023 by Dr Mahesh Burande& Mr. AmarjitDhalpe



















#### Sample certificates of participation









# 12. Orientation lecture of Sigma and Sigma Plus hiring by TCS

#### **Brochure**







#### Circular

P. E. Society's Modern College of Pharmacy, Nigdi, Pune. Academic Year 2023-24

Date: 10/10/23

#### Training and Placement Cell Notice

All the students of Final Year B Pharm and Second Year M Pharm are hereby instructed to attend an orientation lecture of Sigma and Sigma Plus hiring by TCS which has been scheduled on Wednesday, 11th October 2023.

Time: 11: 30 am onwards Venue: Seminar Hall, 3rd Floor

Note: Attendance will be noted of each student. For more enquiries please contact T & P cell.

Dr. Ms. K S Shaikh

Training and Placement Cell

P D Chaudhari Principal

P. E. S. Modern College of Pharmacy Sector No.21, Yamunanagar, Nigdi, Pune - 411 044.





#### **Email Conver