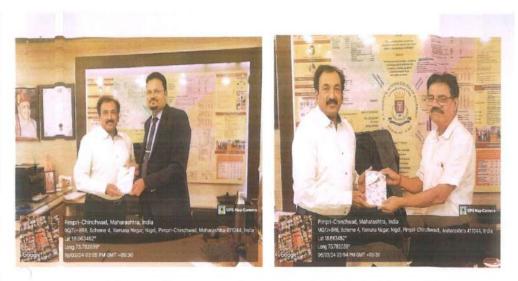

# P. E. Society's Modern College of Pharmacy, Nigdi, Pune. Academic Year 2023-24

Name of Speaker with designation: Mohanarao Addi, Director, APEX GPAT, Pune

Title of Seminar: GPAT orientation

Date: 15/03/2024

Number of students benefited: 49

Mr. Mohanarao Addi who is the director of APEX GPAT classes gave the orientation lecture on GPAT explaining about the importance of the exam and how one can prepare for the competitive exam. He gave guidance on strategies how one can plan and study, subjects which are more focused for GPAT, marking system, books and also syllabus.

The session was very beneficial for students. Around 49 Third Year and Final year B Pharm students attended the session.

Dr.Minal T. Harde

Competitive exam Incharge

ON Pune - MA

Dr. P. D. Chaudhari Principal Modern College of Pharmacy Nigdi, Pune - 411044