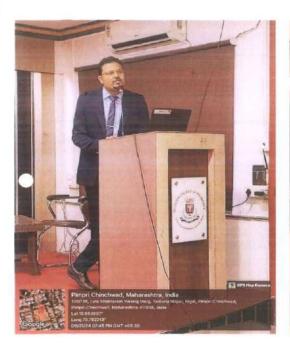

# P. E. Society's Modern College of Pharmacy, Nigdi, Pune. Academic Year 2023-24

Name of Speaker with designation: Mohanarao Addi, Director, APEX GPAT, Pune

Title of Seminar: GPAT orientation

Date: 15/03/2024

Number of students benefited: 49

Mr. Mohanarao Addi who is the director of APEX GPAT classes gave the orientation lecture on GPAT explaining about the importance of the exam and how one can prepare for the competitive exam. He gave guidance on strategies how one can plan and study, subjects which are more focused for GPAT, marking system, books and also syllabus.

The session was very beneficial for students. Around 49 Third Year and Final year B Pharm students attended the session.

Dr.Minal T. Harde

Competitive exam Incharge

ON Pune - MA

Dr. P. D. Chaudhari Principal Modern College of Pharmacy Nigdi, Pune - 411044