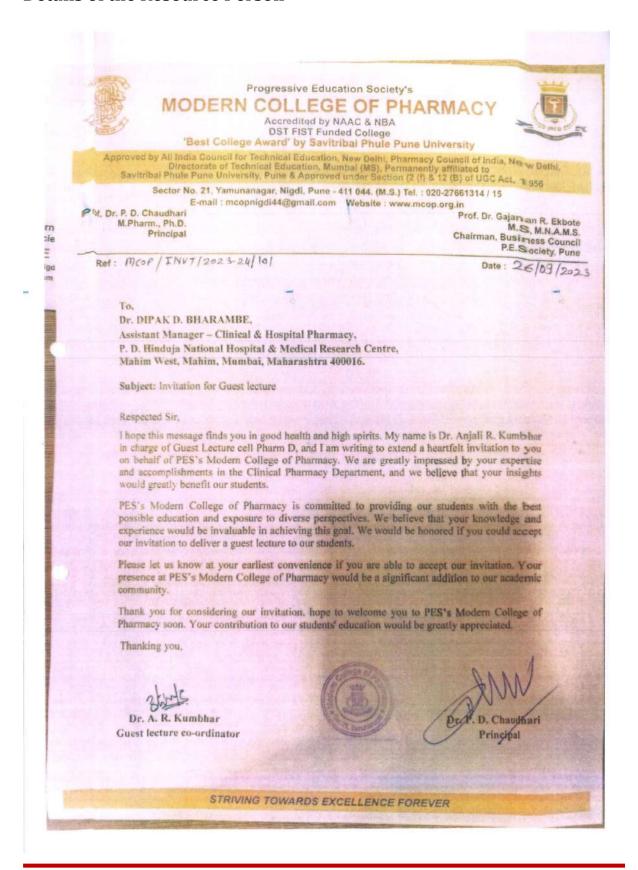

## **Details of the Resource person: Invitation Letter**

Progressive Education Society's

#### MODERN COLLEGE OF PHARMACY

Accredited by NAAC & NBA DST FIST Funded College

Best College Award' by Savitribai Phule Pune University

Ap Poved by All India Council for Technical Education, New Delhi, Pharmacy Council of India. New Delhi, Directorate of Technical Education, Mumbal (MS), Permanently affiliated to lavitribal Phule Pune University, Pune & Approved under Section (2 (f) & 12 (B) of UGC Act., 1956

Sector No. 21, Yamunanagar, Nigdi. Pune - 411 044, (M.S.) Tel.; 020-27661314 / 15 E-mail: mcopnigdi44@gmail.com Website: www.mcop.org.in

Prof. Dr. P. D. Chaudhari N. Pharm., Ph.D. Principal

Prof. Dr. Gaja nan R. Ekbote M. S. M.N.A.M.S. Chairman, Business Council P.E. Society, Pune

Ref = MCOP/INVT/2023-24/209

Date: 15 03 2024

To.

Mohanarao addi

Director,

Apex GPAT, Pune

Subject: Invitation for guest lecturer in our institute.

Dear Sir,

P.E. Society's Modern College of Pharmacy was established in 1998 and is one of the renowned Pharmacy College in Pune. Our college is taking continuous efforts in curricular development as well as provides guidance for various competitive exams to our students. As a part of this, I take opportunity to invite you to deliver a guest lecture at our institute for our B. Pharm students.

We will be highly obliged if you spare your valuable time for us and we look forward for same cooperation in future.

Thanking You,

Dr. P. D. Chaudhar

Erincipal

College of One

APT Receives

STRIVING TOWARDS FYCELL ENCE FOREVER