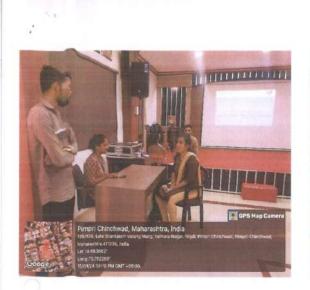

# P. E. Society's Modern College of Pharmacy, Nigdi, Pune. Academic Year 2023-24

Name of Speaker with designation: Mohanarao Addi, Director, APEX GPAT, Pune

Title of Seminar: GPAT orientation

Date: 15/03/2024

Number of students benefited: 49

Mr. Mohanarao Addi who is the director of APEX GPAT classes gave the orientation lecture on GPAT explaining about the importance of the exam and how one can prepare for the competitive exam. He gave guidance on strategies how one can plan and study, subjects which are more focused for GPAT, marking system, books and also syllabus.

The session was very beneficial for students. Around 49 Third Year and Final year B Pharm students attended the session.

Dr.Minal T. Harde

Competitive exam Incharge

ON Pune - MA

Dr. P. D. Chaudhari Principal Modern College of Pharmacy Nigdi, Pune - 411044