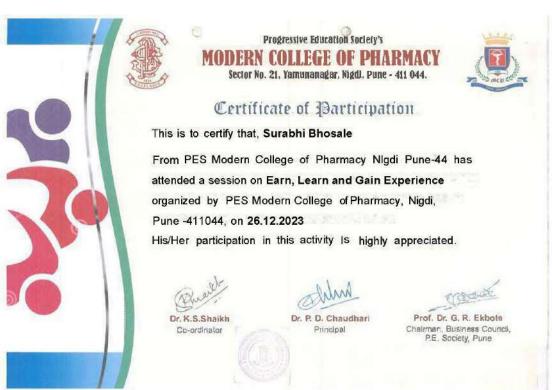

## Criteria 5: Student Support and Progression

| 9.  | Three days soft skill<br>and Personality<br>Development<br>workshop by GTT    | View        | View        | <u>View</u> | <u>View</u> | 97-125  |
|-----|-------------------------------------------------------------------------------|-------------|-------------|-------------|-------------|---------|
| 10. | Campus to corporate-<br>Career Opportunities<br>in Pharmacovigilance          | View        | <u>View</u> | View        | View        | 126-136 |
| 11. | Earn Learn and Gain<br>Experience                                             | <u>View</u> | <u>View</u> | <u>View</u> | <u>View</u> | 137-150 |
| 12. | Orientation lecture of<br>Sigma and Sigma Plus<br>hiring by TCS               | <del></del> | View        | View        | View        | 151-161 |
| 13. | Career in Clinical research for fresh graduates by CLINI INDIA                | <u>View</u> | View        | View        | View        | 162-170 |
| 14. | Clinical Pharmacy Avenues- Comprehensive Career Guidance for Pharm D students | <u>View</u> | <u>View</u> | <u>View</u> | View        | 171-188 |
| 15. | Overseas job Opportunities for Pharmacists and Career Guidance                | <u>View</u> | <u>View</u> | View        | <u>View</u> | 189-197 |
|     | List of Students attending guidan<br>and Career Counse                        |             |             | ive exams   | <u>View</u> | 198-208 |

## **Report with Photographs**

# P. E. Society's Modern College of Pharmacy, Nigdi, Pune. Academic Year 2023-24

Name of Speaker with designation: Mohanarao Addi, Director, APEX GPAT, Pune

Title of Seminar: GPAT orientation

Date: 15/03/2024

Number of students benefited: 49

Mr. Mohanarao Addi who is the director of APEX GPAT classes gave the orientation lecture on GPAT explaining about the importance of the exam and how one can prepare for the competitive exam. He gave guidance on strategies how one can plan and study, subjects which are more focused for GPAT, marking system, books and also syllabus.

The session was very beneficial for students. Around 49 Third Year and Final year B Pharm students attended the session.

Dr.Minal T. Harde

Competitive exam Incharge

ON Pune - MA

Dr. P. D. Chaudhari Principal Modern College of Pharmacy Nigdi, Pune - 411044

## **Sample Certificates of Participation**