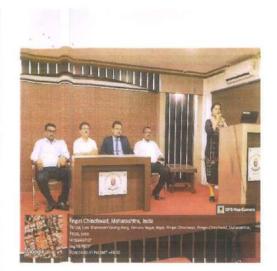

# P. E. Society's Modern College of Pharmacy, Nigdi, Pune. Academic Year 2023-24

Name of Speaker with designation: Mohanarao Addi, Director, APEX GPAT, Pune

Title of Seminar: GPAT orientation

Date: 15/03/2024

Number of students benefited: 49

Mr. Mohanarao Addi who is the director of APEX GPAT classes gave the orientation lecture on GPAT explaining about the importance of the exam and how one can prepare for the competitive exam. He gave guidance on strategies how one can plan and study, subjects which are more focused for GPAT, marking system, books and also syllabus.

The session was very beneficial for students. Around 49 Third Year and Final year B Pharm students attended the session.

Dr.Minal T. Harde

Competitive exam Incharge

ON Pune - MA

Dr. P. D. Chaudhari Principal Modern College of Pharmacy Nigdi, Pune - 411044