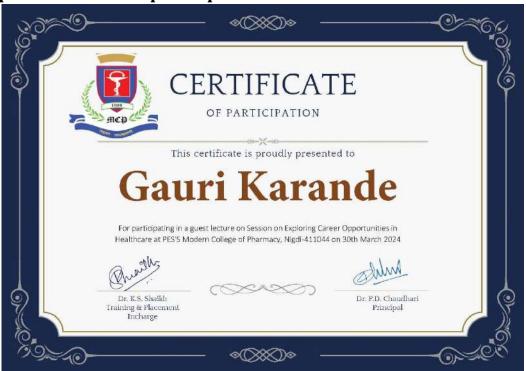

get to know the insider tips for landing a perfect dream job,importance of clinical Pharmacy, Research and Industry and how one can gain practical experience through placements and students were also given a chance to ask experts about any questions they have regarding career.

Dr. K. S. Shaikh

Training and Placement Cell

Dr. P. D. Chaudhari







Ms. Lakshmi H. Suthar guest speaker of the session





Participants of the session





P. E. S. Modern College of Pharmacy Sector No.21, Yamunanagar, Nigdi, Pune - 411 044.









Question and Answer session in chat box

Dr. K. S. Shaikh

Training and Placement Cell

College of Organia

Dr. P. D. Chaudhari Principal

Dr. P. D. Chaudhari Principal Modern College of Pharmacy Nigdi, Pune - 411044





# Sample certificates of participation









# 7. Expectation of Pharma Industries for bridging the gap in between Academia-Industry

# **Brochure**













# Circular

#### P. E. Society's

#### Modern College of Pharmacy, Nigdi, Pune.

#### Academic Year 2023-24

Date: 02/03/24

# Training and Placement Cell

Notice

All the students of Final Year B Pharm, First Year and Second Year M. Pharm are hereby instructed to attend a session on "Expectation of Pharma Industries for bridging the gap in between Academia-Industry" by Prof (Dr.) Neetesh k Jain (Professor & HOD, Department of Pharmacology) of Modern Institute of Pharmaceutical Science, Indore which has been organized on Wednesday, 6<sup>th</sup> March 2024.

Time: 2:00pm to 3:00pm

Venue: Seminar Hall, 3rd Floor

Note: Attendance is compulsory. Monitoring of attenda