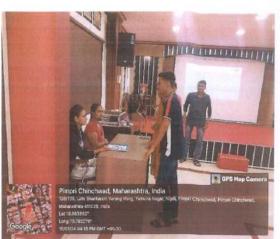

# P. E. Society's Modern College of Pharmacy, Nigdi, Pune. Academic Year 2023-24

Name of Speaker with designation: Mohanarao Addi, Director, APEX GPAT, Pune

Title of Seminar: GPAT orientation

Date: 15/03/2024

Number of students benefited: 49

Mr. Mohanarao Addi who is the director of APEX GPAT classes gave the orientation lecture on GPAT explaining about the importance of the exam and how one can prepare for the competitive exam. He gave guidance on strategies how one can plan and study, subjects which are more focused for GPAT, marking system, books and also syllabus.

The session was very beneficial for students. Around 49 Third Year and Final year B Pharm students attended the session.

Dr.Minal T. Harde

Competitive exam Incharge

ON Pune - MA

Dr. P. D. Chaudhari Principal Modern College of Pharmacy Nigdi, Pune - 411044