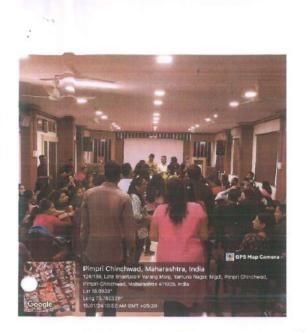

## **Report with Photographs**

# P. E. Society's Modern College of Pharmacy, Nigdi, Pune. Academic Year 2023-24

Name of Speaker with designation: Mohanarao Addi, Director, APEX GPAT, Pune

Title of Seminar: GPAT orientation

Date: 15/03/2024

Number of students benefited: 49

Mr. Mohanarao Addi who is the director of APEX GPAT classes gave the orientation lecture on GPAT explaining about the importance of the exam and how one can prepare for the competitive exam. He gave guidance on strategies how one can plan and study, subjects which are more focused for GPAT, marking system, books and also syllabus.

The session was very beneficial for students. Around 49 Third Year and Final year B Pharm students attended the session.

Dr.Minal T. Harde

Competitive exam Incharge

ON Pune - MA

Dr. P. D. Chaudhari Principal Modern College of Pharmacy Nigdi, Pune - 411044