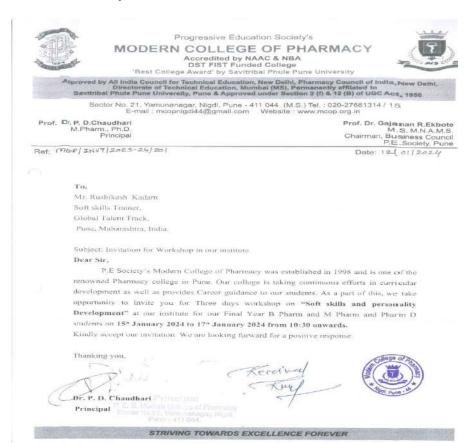

## **Details of the Resource person: Invitation Letter**

Progressive Education Society's

#### MODERN COLLEGE OF PHARMACY

Accredited by NAAC & NBA DST FIST Funded College

Best College Award' by Savitribai Phule Pune University

Ap Poved by All India Council for Technical Education, New Delhi, Pharmacy Council of India. New Delhi, Directorate of Technical Education, Mumbal (MS), Permanently affiliated to lavitribal Phule Pune University, Pune & Approved under Section (2 (f) & 12 (B) of UGC Act., 1956

Sector No. 21, Yamunanagar, Nigdi. Pune - 411 044, (M.S.) Tel.; 020-27661314 / 15 E-mail: mcopnigdi44@gmail.com Website: www.mcop.org.in

Prof. Dr. P. D. Chaudhari N. Pharm., Ph.D. Principal

Prof. Dr. Gaja nan R. Ekbote M. S. M.N.A.M.S. Chairman, Business Council P.E. Society, Pune

Ref = MCOP/INVT/2023-24/209

Date: 15 03 2024

To.

Mohanarao addi

Director,

Apex GPAT, Pune

Subject: Invitation for guest lecturer in our institute.

Dear Sir,

P.E. Society's Modern College of Pharmacy was established in 1998 and is one of the renowned Pharmacy College in Pune. Our college is taking continuous efforts in curricular development as well as provides guidance for various competitive exams to our students. As a part of this, I take opportunity to invite you to deliver a guest lecture at our institute for our B. Pharm students.

We will be highly obliged if you spare your valuable time for us and we look forward for same cooperation in future.

Thanking You,

Dr. P. D. Chaudhar

Erincipal

College of One

APT Receives

STRIVING TOWARDS FYCELL ENCE FOREVER