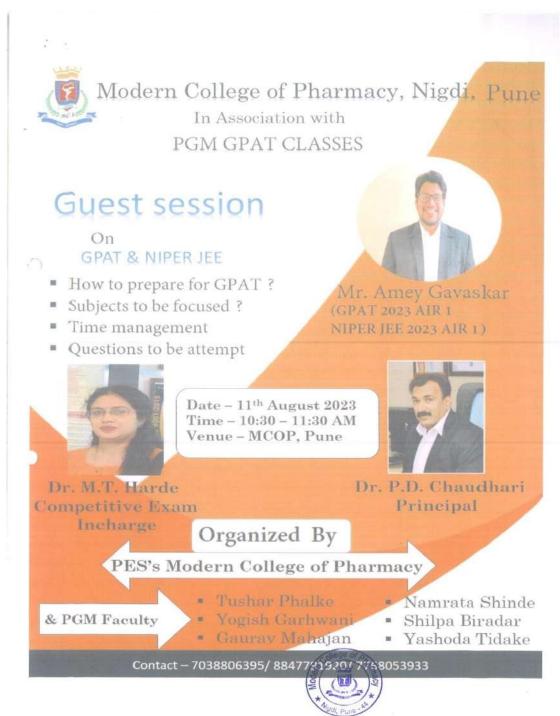

## 1. GPAT Orientation

#### NOTICE

Students of Final Year B. Pharm should note, a guest lecture is arranged on topic "GPAT Orientation" for the B. Pharm Third and Final year students on 15<sup>th</sup> March 2024 at 12.00 pm in the Seminar hall. Attendance is compulsory for all students.

#### Details of Resource Person

| Sr.<br>No. | Name of Speaker                                | Email id | Contact No. | Signature |
|------------|------------------------------------------------|----------|-------------|-----------|
| 1          | Mr. Mohanarao<br>Addi<br>(Director, APEX GPAT) |          | 9175532372  | PART      |