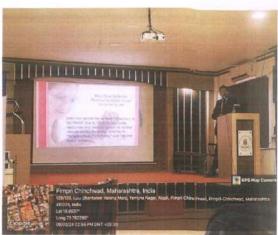

# P. E. Society's Modern College of Pharmacy, Nigdi, Pune. Academic Year 2023-24

Name of Speaker with designation: Mohanarao Addi, Director, APEX GPAT, Pune

Title of Seminar: GPAT orientation

Date: 15/03/2024

Number of students benefited: 49

Mr. Mohanarao Addi who is the director of APEX GPAT classes gave the orientation lecture on GPAT explaining about the importance of the exam and how one can prepare for the competitive exam. He gave guidance on strategies how one can plan and study, subjects which are more focused for GPAT, marking system, books and also syllabus.

The session was very beneficial for students. Around 49 Third Year and Final year B Pharm students attended the session.

Dr.Minal T. Harde

Competitive exam Incharge

ON Pune - MA

Dr. P. D. Chaudhari Principal Modern College of Pharmacy Nigdi, Pune - 411044