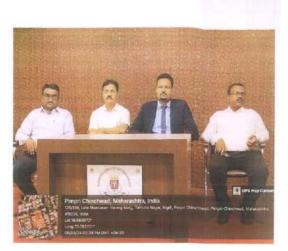

# P. E. Society's Modern College of Pharmacy, Nigdi, Pune. Academic Year 2023-24

Name of Speaker with designation: Mohanarao Addi, Director, APEX GPAT, Pune

Title of Seminar: GPAT orientation

Date: 15/03/2024

Number of students benefited: 49

Mr. Mohanarao Addi who is the director of APEX GPAT classes gave the orientation lecture on GPAT explaining about the importance of the exam and how one can prepare for the competitive exam. He gave guidance on strategies how one can plan and study, subjects which are more focused for GPAT, marking system, books and also syllabus.

The session was very beneficial for students. Around 49 Third Year and Final year B Pharm students attended the session.

Dr.Minal T. Harde

Competitive exam Incharge

ON Pune - MA

Dr. P. D. Chaudhari Principal Modern College of Pharmacy Nigdi, Pune - 411044