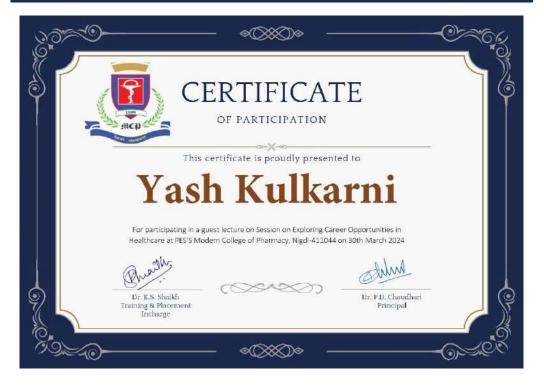

## **Sample Certificates of Participation**

# CERTIFICATE

THIS CERTIFICATE IS PRESENTED TO

## Mahesh Raut

For Participating in a guest lecture on GPAT Orientation at PES's Modern College of Pharmacy, Nigdi, Pune-411044 on 15th March 2024

Dr. P.D. Chaudhari Principal