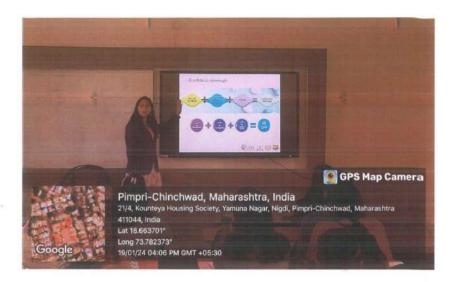

## 2. Success Myntra for Preparation of MBA Entrance Exams

### Modern College of Pharmacy, Nigdi, Pune.

Academic Year 2023-24

Date: 18/01/2024

#### Notice

Students of Final Year B Pharm should note, a guest lecture is arranged on the topic "Success Myntra for preparation of MBA entrance exams" on 19th January 2024(Friday) at 3:00 pm in classroom no 2. Attendance is compulsory for all students.