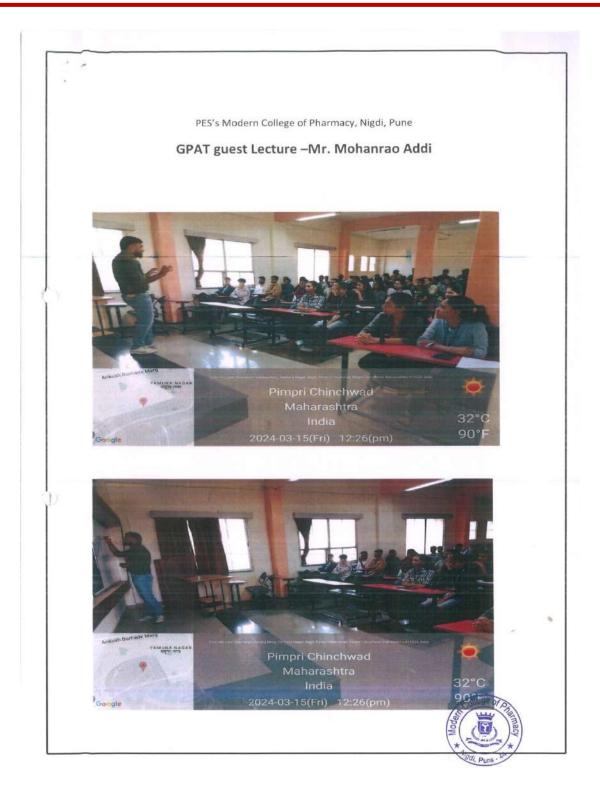

## **Report with Photographs**

# P. E. Society's Modern College of Pharmacy, Nigdi, Pune. Academic Year 2023-24

Name of Speaker with designation: Mohanarao Addi, Director, APEX GPAT, Pune

Title of Seminar: GPAT orientation

Date: 15/03/2024

Number of students benefited: 49

Mr. Mohanarao Addi who is the director of APEX GPAT classes gave the orientation lecture on GPAT explaining about the importance of the exam and how one can prepare for the competitive exam. He gave guidance on strategies how one can plan and study, subjects which are more focused for GPAT, marking system, books and also syllabus.

The session was very beneficial for students. Around 49 Third Year and Final year B Pharm students attended the session.

Dr.Minal T. Harde

Competitive exam Incharge

ON Pune - MA

Dr. P. D. Chaudhari Principal Modern College of Pharmacy Nigdi, Pune - 411044