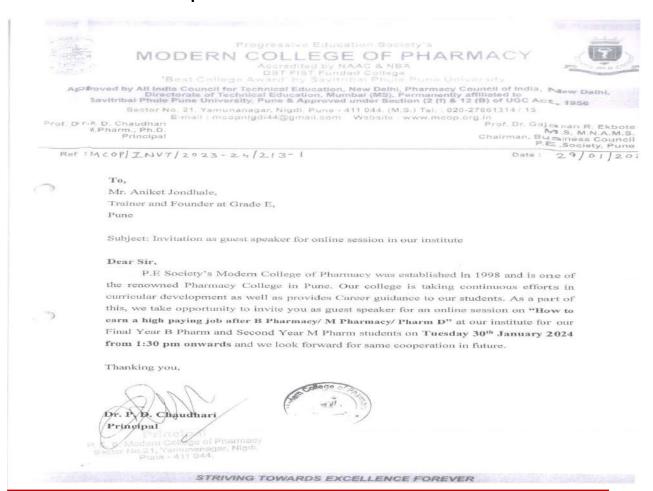

Ref = MCOP/INVT/2023-24/209

Date: 15 03 2024

To.

Mohanarao addi

Director,

Apex GPAT, Pune

Subject: Invitation for guest lecturer in our institute.

Dear Sir,

P.E. Society's Modern College of Pharmacy was established in 1998 and is one of the renowned Pharmacy College in Pune. Our college is taking continuous efforts in curricular development as well as provides guidance for various competitive exams to our students. As a part of this, I take opportunity to invite you to deliver a guest lecture at our institute for our B. Pharm students.

We will be highly obliged if you spare your valuable time for us and we look forward for same cooperation in future.

Thanking You,

Dr. P. D. Chaudhar

Erincipal

College of One

APT Receives

STRIVING TOWARDS FYCELL ENCE FOREVER