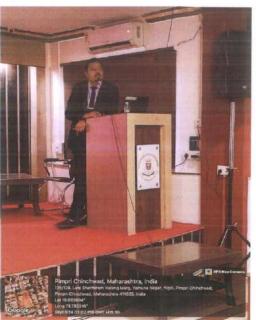

# P. E. Society's Modern College of Pharmacy, Nigdi, Pune. Academic Year 2023-24

Name of Speaker with designation: Mohanarao Addi, Director, APEX GPAT, Pune

Title of Seminar: GPAT orientation

Date: 15/03/2024

Number of students benefited: 49

Mr. Mohanarao Addi who is the director of APEX GPAT classes gave the orientation lecture on GPAT explaining about the importance of the exam and how one can prepare for the competitive exam. He gave guidance on strategies how one can plan and study, subjects which are more focused for GPAT, marking system, books and also syllabus.

The session was very beneficial for students. Around 49 Third Year and Final year B Pharm students attended the session.

Dr.Minal T. Harde

Competitive exam Incharge

ON Pune - MA

Dr. P. D. Chaudhari Principal Modern College of Pharmacy Nigdi, Pune - 411044