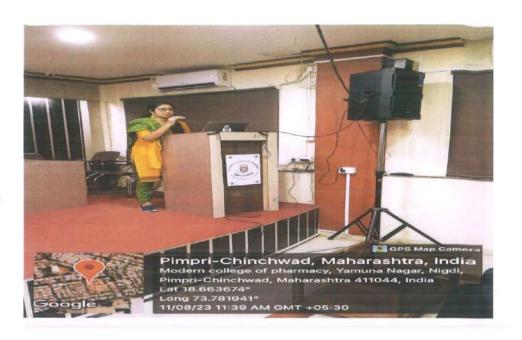

# P. E. Society's Modern College of Pharmacy, Nigdi, Pune. Academic Year 2023-24

Name of Speaker with designation: Mohanarao Addi, Director, APEX GPAT, Pune

Title of Seminar: GPAT orientation

Date: 15/03/2024

Number of students benefited: 49

Mr. Mohanarao Addi who is the director of APEX GPAT classes gave the orientation lecture on GPAT explaining about the importance of the exam and how one can prepare for the competitive exam. He gave guidance on strategies how one can plan and study, subjects which are more focused for GPAT, marking system, books and also syllabus.

The session was very beneficial for students. Around 49 Third Year and Final year B Pharm students attended the session.

Dr.Minal T. Harde

Competitive exam Incharge

ON Pune - MA

Dr. P. D. Chaudhari Principal Modern College of Pharmacy Nigdi, Pune - 411044